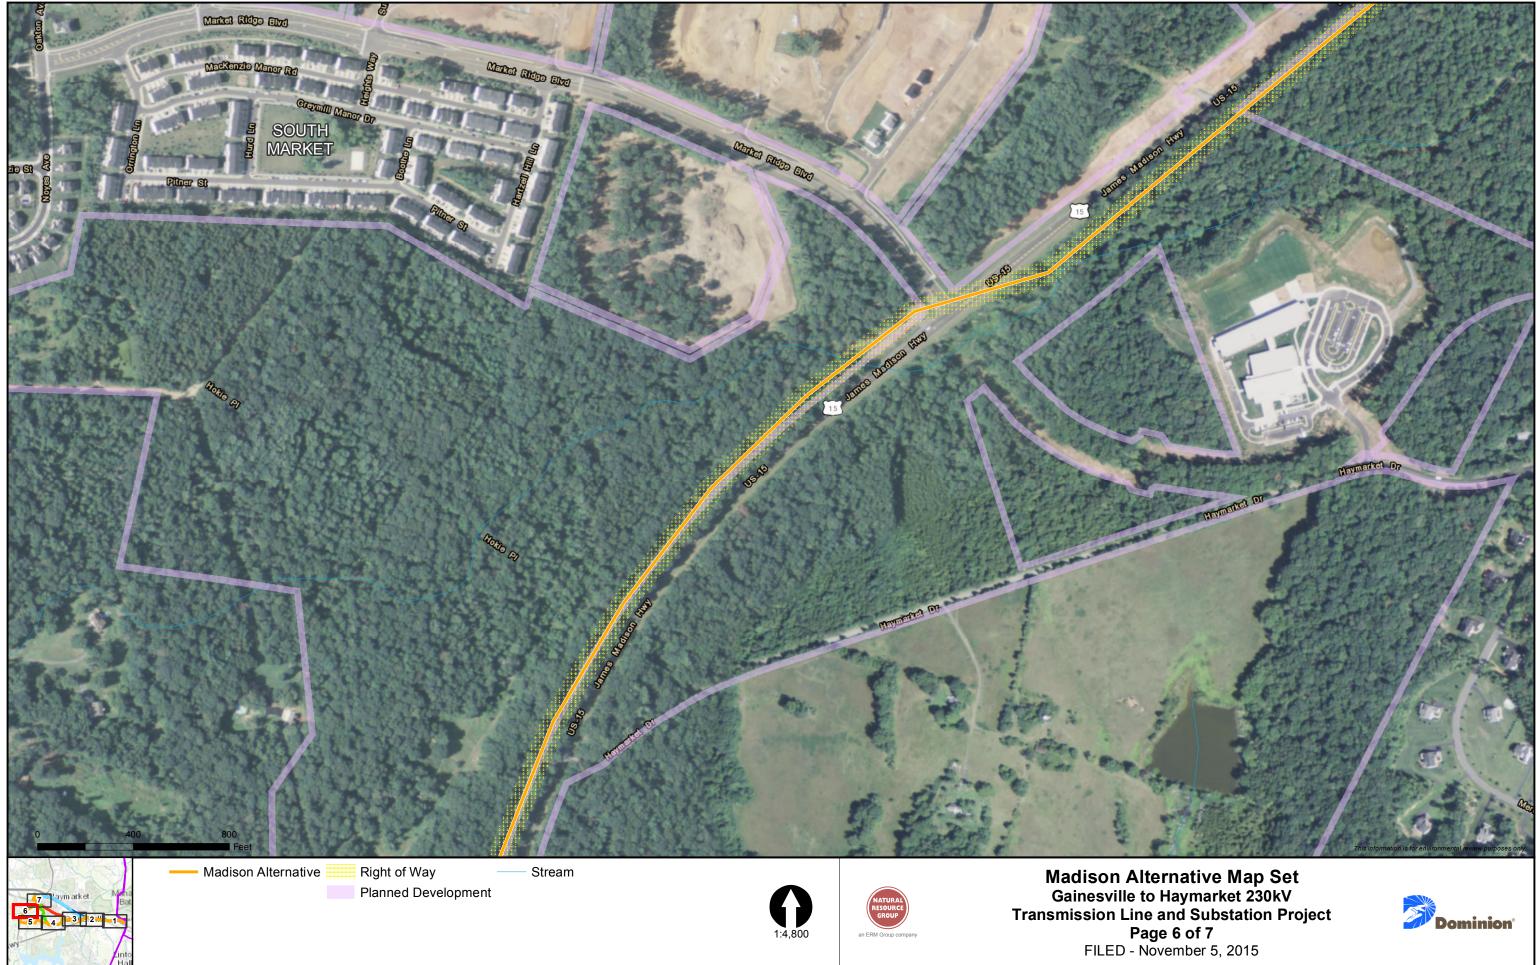

7 laymarket Meha Bat 5 4 3 2 1 1

Madison Alternative
 Carver Road Alternative
 I-66 Hybrid Alternative
 Proposed Route

Railroad Alternative

Right of Way Planned Development - Stream Existing Dominion Transmission Line



Madison Alternative Map Set Gainesville to Haymarket 230kV Transmission Line and Substation Project Page 1 of 7 FILED - November 5, 2015







- Proposed Route
  - Railroad Alternative





Carver Road Alternative

6 6 5 4 3 2 4 Right of Way
Planned Development



Madison Alternative Map Set Gainesville to Haymarket 230kV Transmission Line and Substation Project Page 4 of 7 FILED - November 5, 2015









Railroad Alternative

1:4,800

**Page 7 of 7** FILED - November 5, 2015