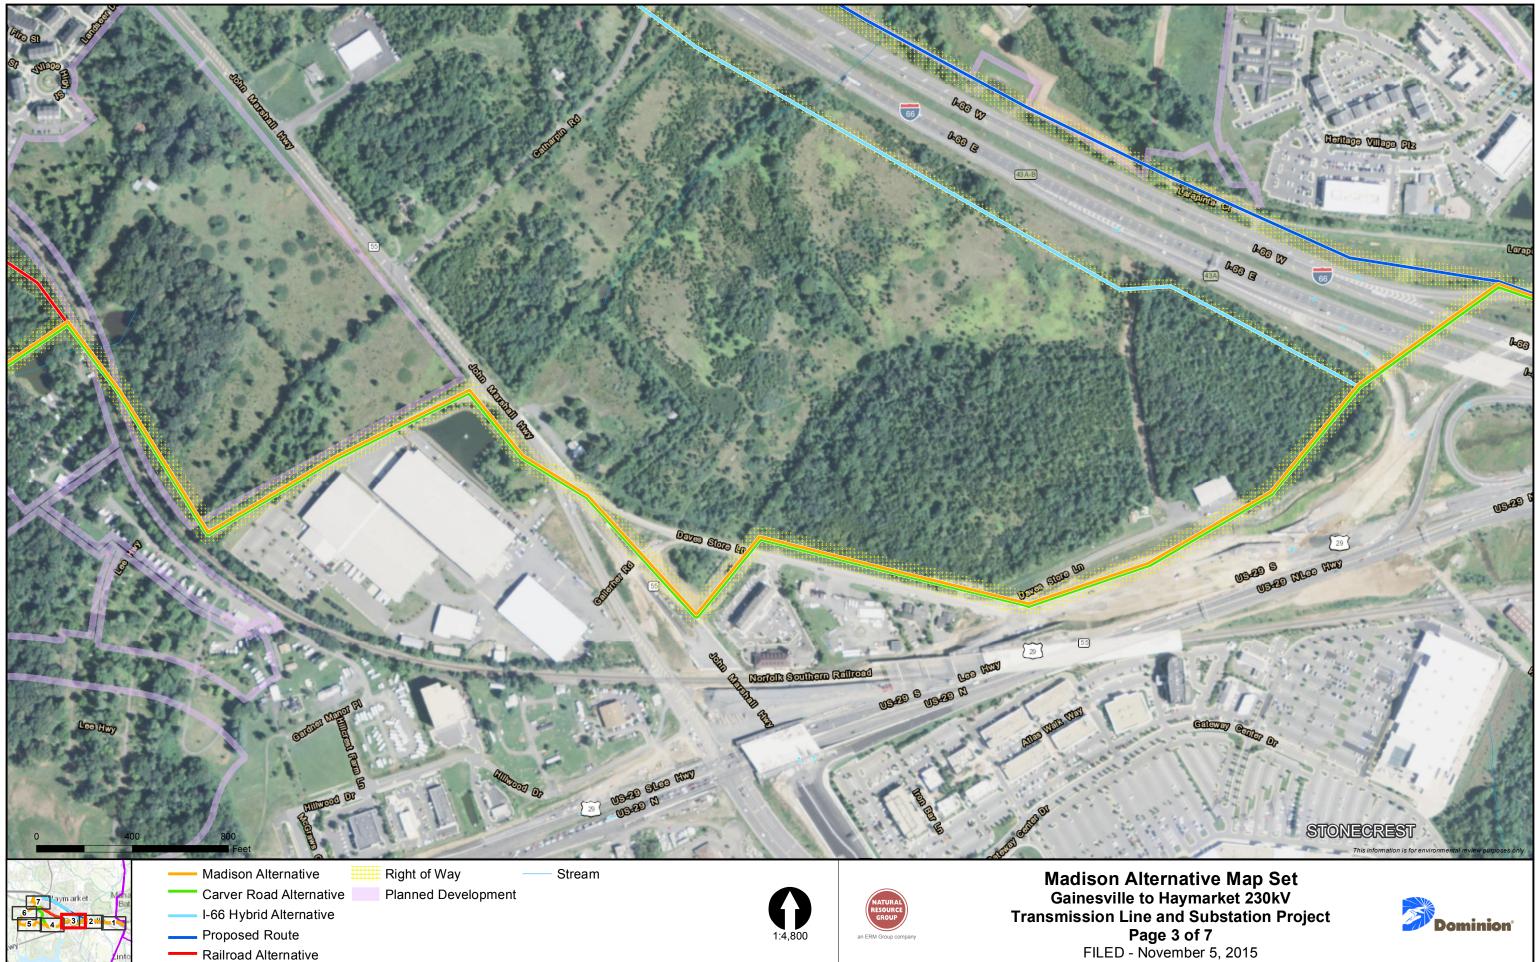

7 laymarket Meha Bat 5 4 3 2 1 1

Madison Alternative
 Carver Road Alternative
 I-66 Hybrid Alternative
 Proposed Route

Railroad Alternative

Right of Way Planned Development - Stream Existing Dominion Transmission Line

Madison Alternative Map Set Gainesville to Haymarket 230kV Transmission Line and Substation Project Page 1 of 7 FILED - November 5, 2015

- Proposed Route
  - Railroad Alternative

Carver Road Alternative