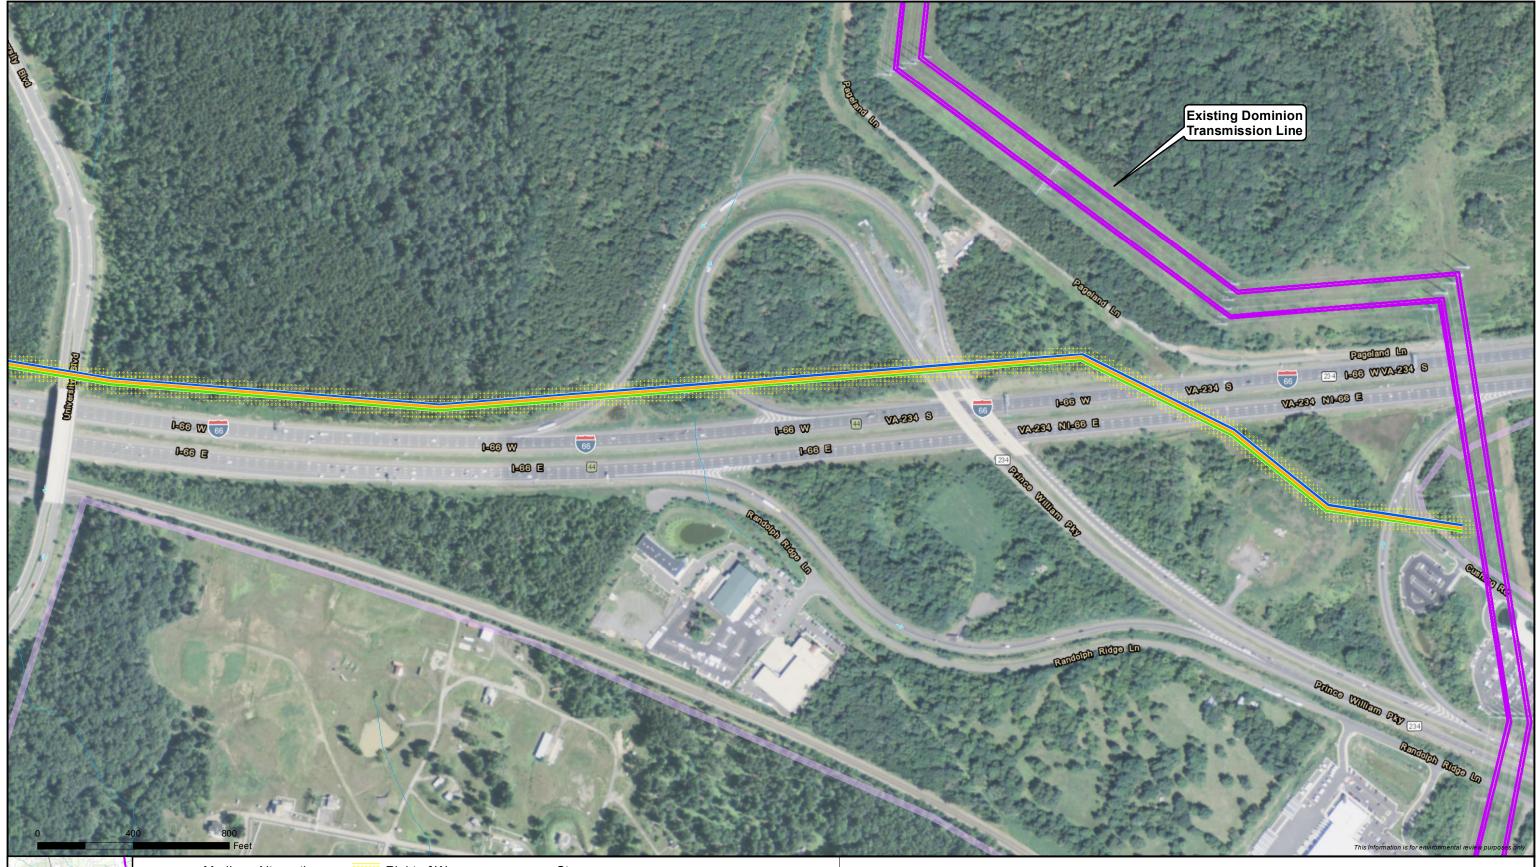

7 laymarket Meha Bat 5 4 3 2 1 1

Madison Alternative
 Carver Road Alternative
 I-66 Hybrid Alternative
 Proposed Route

Railroad Alternative

Right of Way Planned Development - Stream Existing Dominion Transmission Line

Madison Alternative Map Set Gainesville to Haymarket 230kV Transmission Line and Substation Project Page 1 of 7 FILED - November 5, 2015

- Proposed Route
  - Railroad Alternative

Carver Road Alternative