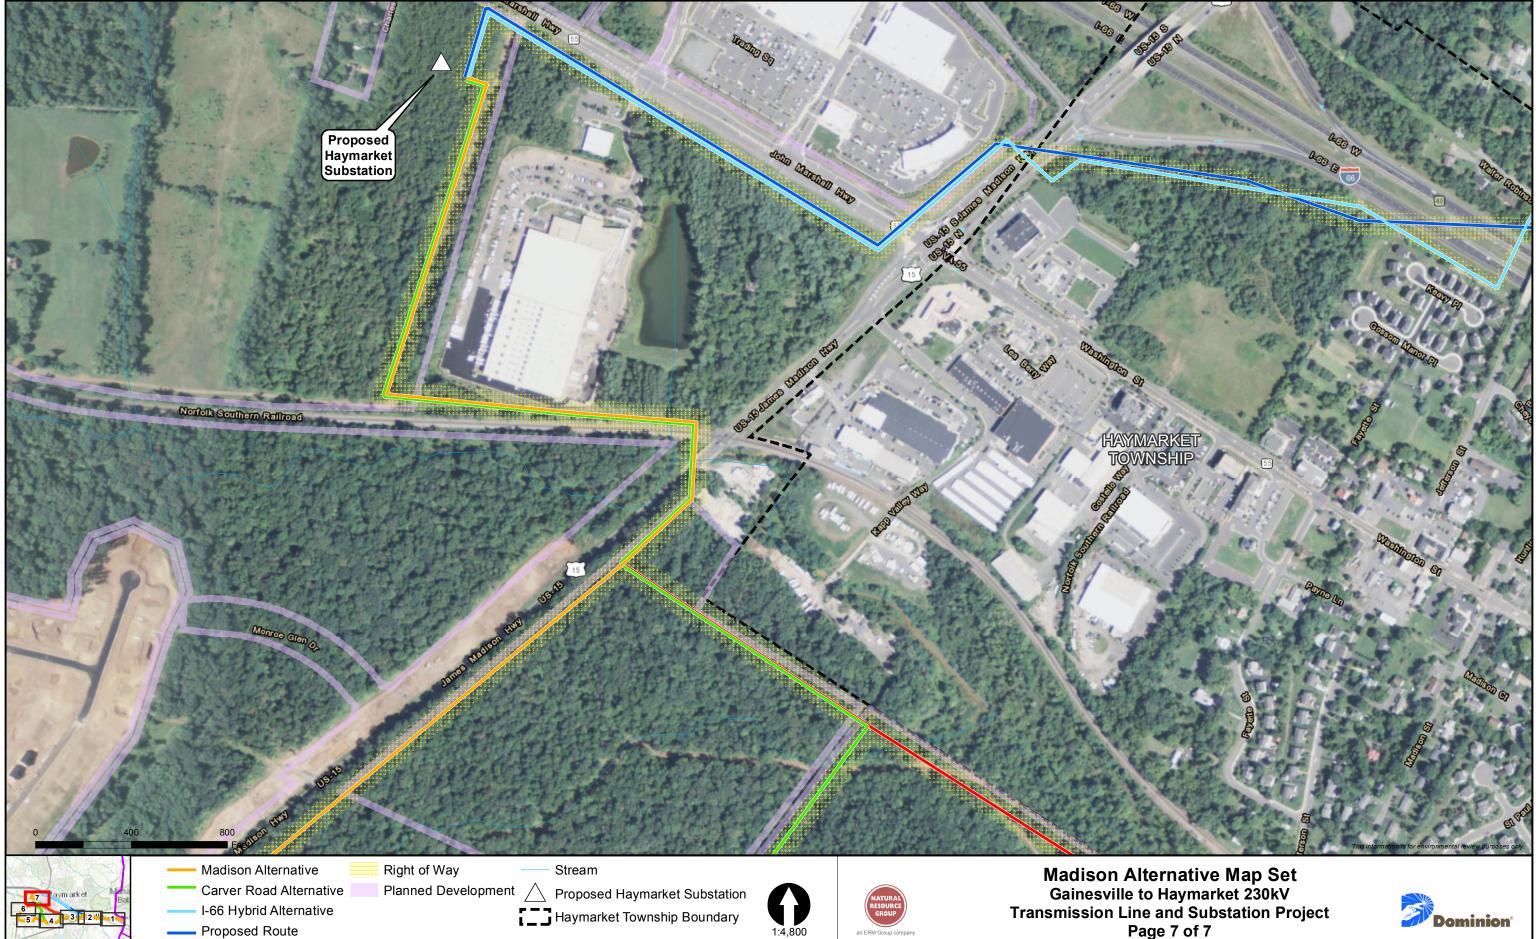

7 laymarket Meha Bat 5 4 3 2 1 1

Madison Alternative
 Carver Road Alternative
 I-66 Hybrid Alternative
 Proposed Route

Railroad Alternative

Right of Way Planned Development - Stream Existing Dominion Transmission Line



Madison Alternative Map Set Gainesville to Haymarket 230kV Transmission Line and Substation Project Page 1 of 7 FILED - November 5, 2015







- Proposed Route
  - Railroad Alternative





Carver Road Alternative

6 6 5 4 3 2 4 Right of Way
Planned Development



Madison Alternative Map Set Gainesville to Haymarket 230kV Transmission Line and Substation Project Page 4 of 7 FILED - November 5, 2015









Railroad Alternative

1:4,800

**Page 7 of 7** FILED - November 5, 2015