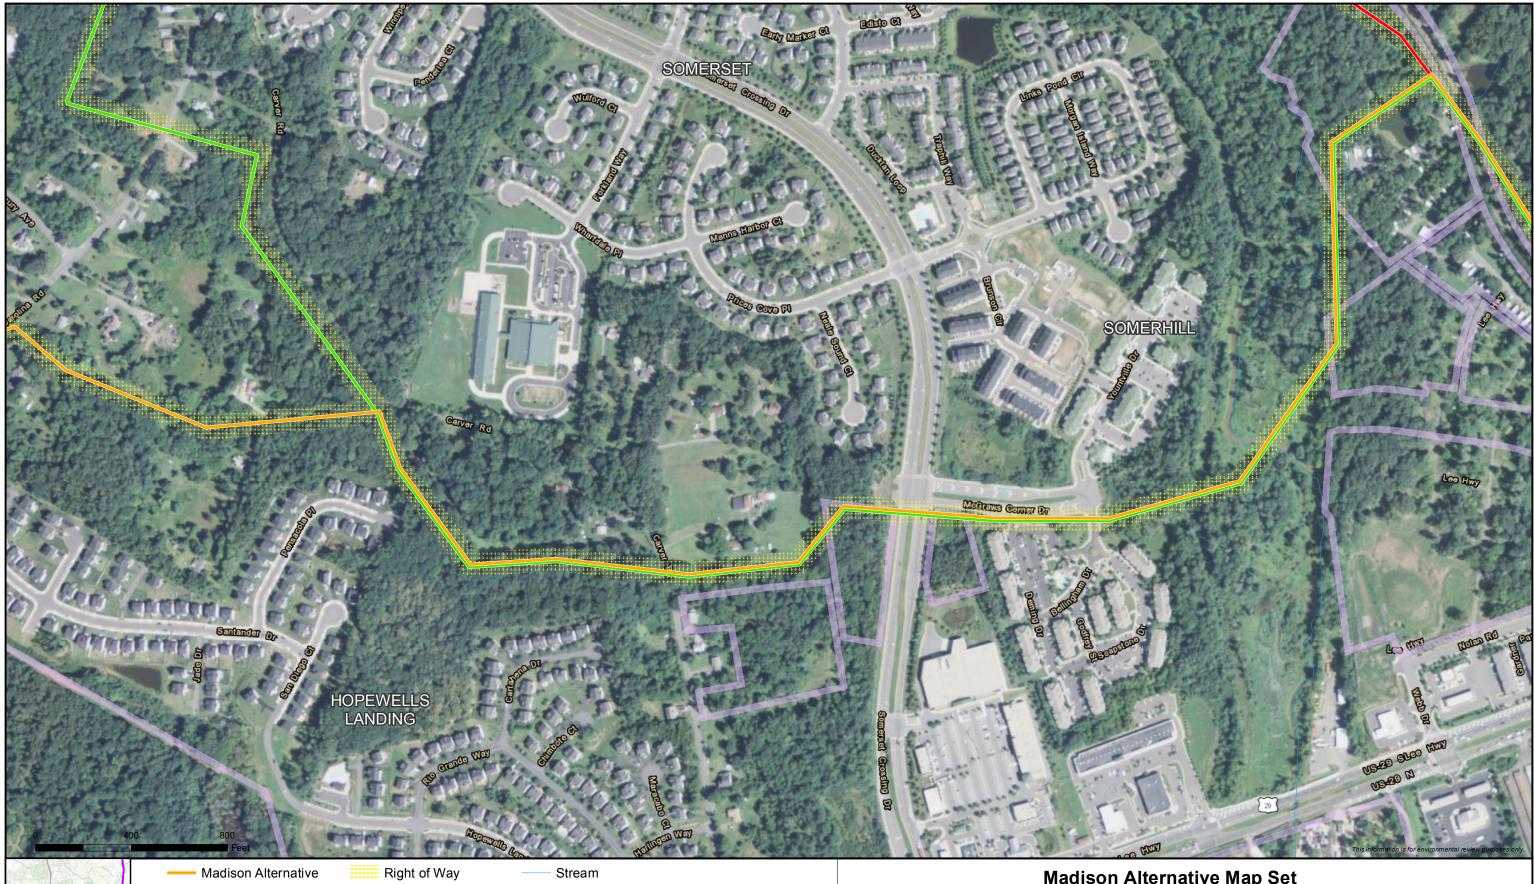

7 laymarket Meha Bat 5 4 3 2 1 1

Madison Alternative
 Carver Road Alternative
 I-66 Hybrid Alternative
 Proposed Route

Railroad Alternative

Right of Way Planned Development - Stream Existing Dominion Transmission Line

6 6 5 4 3 2 4 Right of Way
Planned Development

Madison Alternative Map Set Gainesville to Haymarket 230kV Transmission Line and Substation Project Page 4 of 7 FILED - November 5, 2015

Railroad Alternative