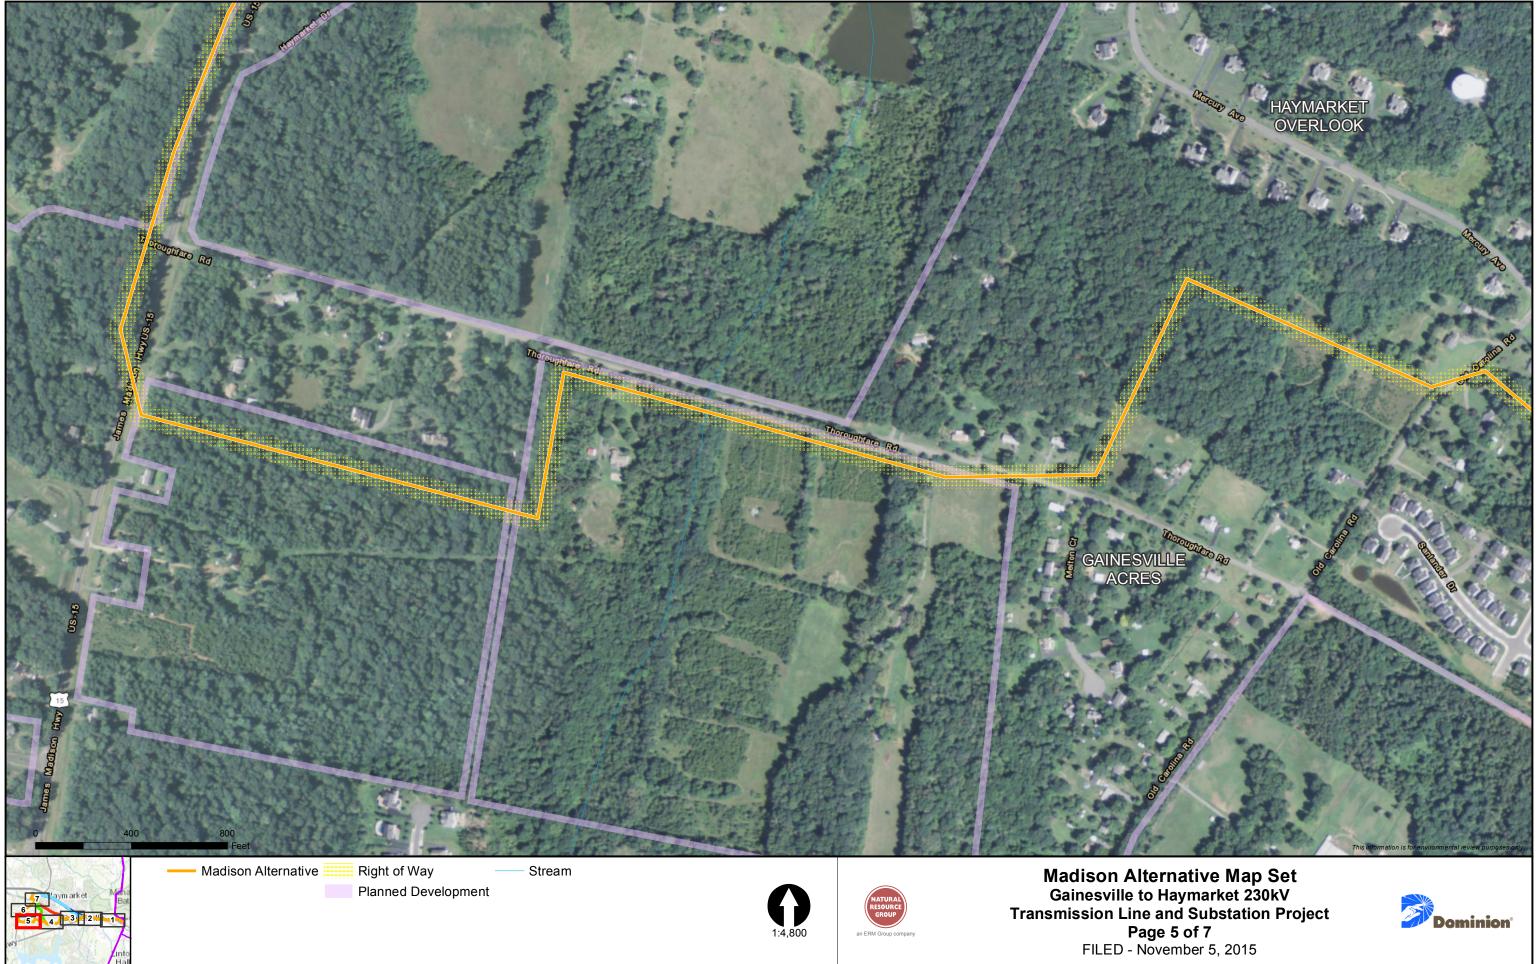

6 6 5 4 3 2 4 Right of Way
Planned Development

Madison Alternative Map Set Gainesville to Haymarket 230kV Transmission Line and Substation Project Page 4 of 7 FILED - November 5, 2015

Railroad Alternative