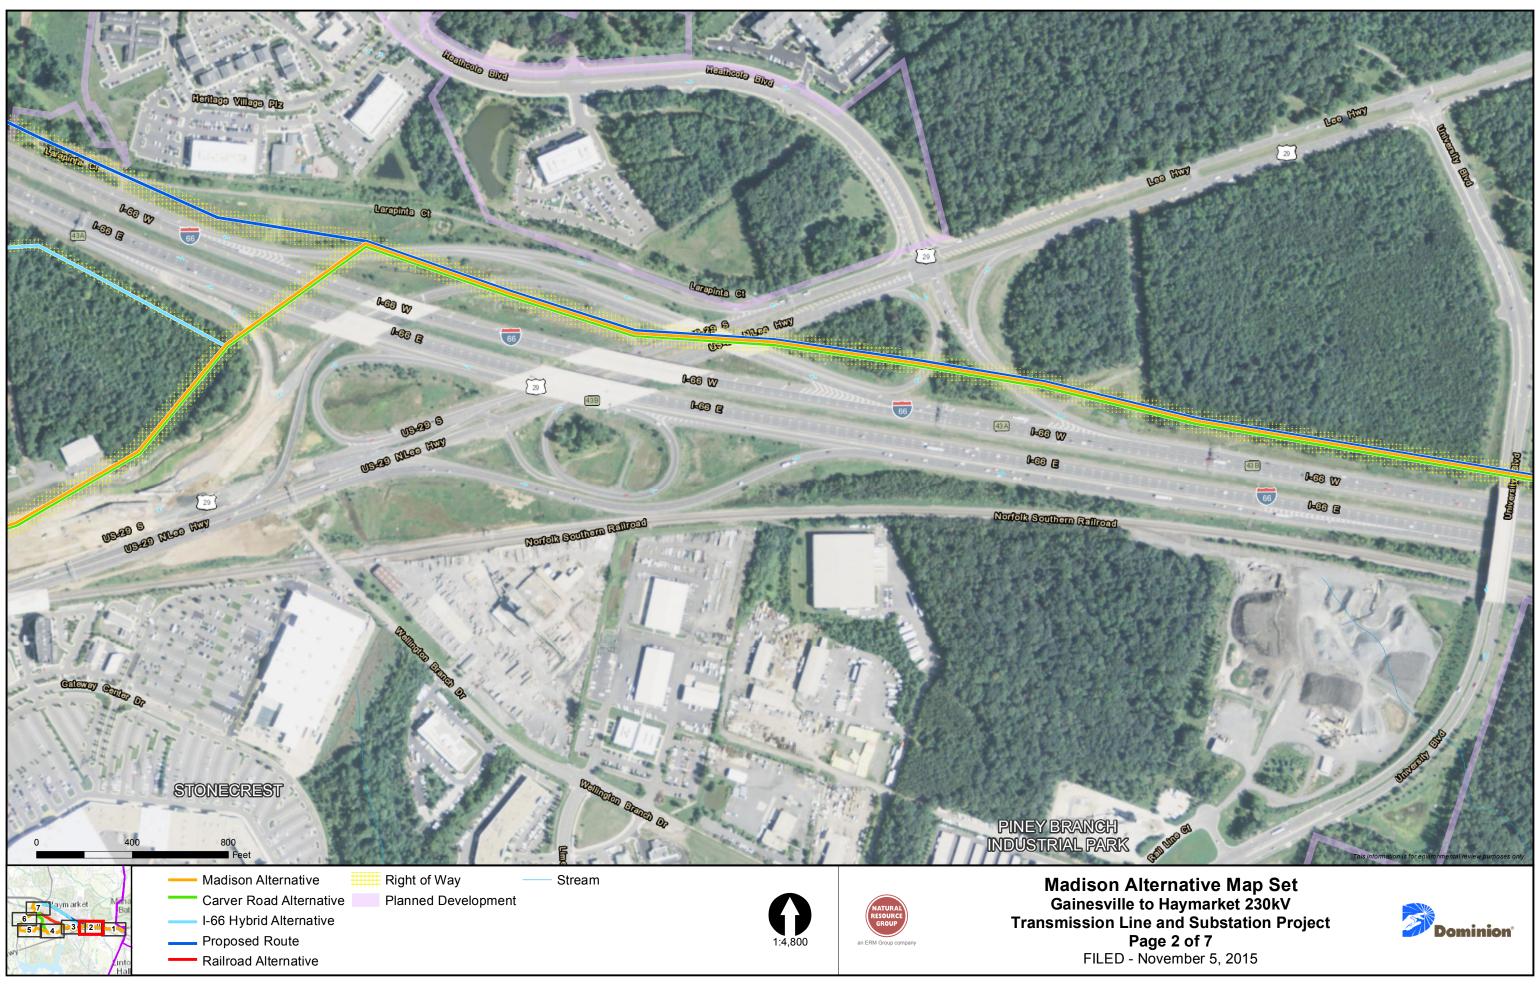

7 laymarket Meha Bat 5 4 3 2 1 1

Madison Alternative
 Carver Road Alternative
 I-66 Hybrid Alternative
 Proposed Route

Railroad Alternative

Right of Way Planned Development - Stream Existing Dominion Transmission Line

Madison Alternative Map Set Gainesville to Haymarket 230kV Transmission Line and Substation Project Page 1 of 7 FILED - November 5, 2015

- Proposed Route
  - Railroad Alternative

Carver Road Alternative